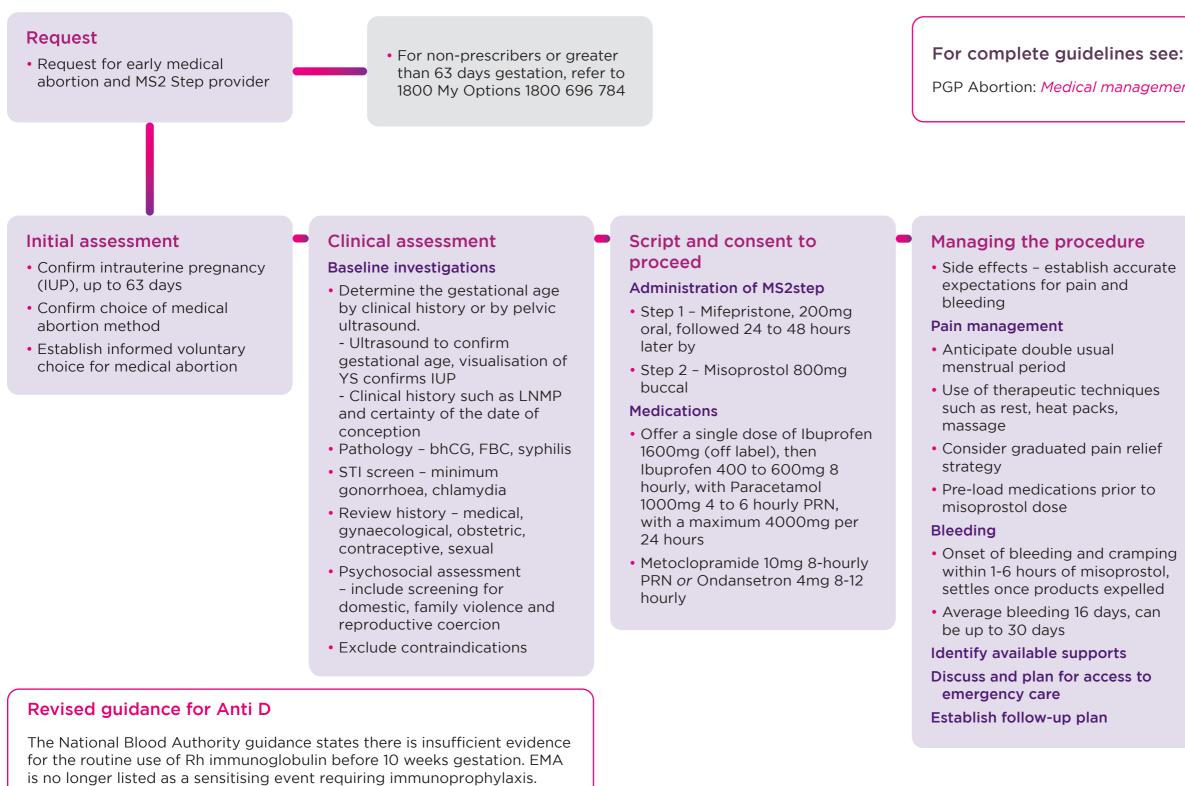

## Early medical abortion procedure summary

PGP Abortion: Medical management up to 9 weeks of pregnancy

|                      | - | Follow-up                                                                                  |
|----------------------|---|--------------------------------------------------------------------------------------------|
| ate                  |   | Day 3-5 following misoprostol,                                                             |
|                      |   | via telephone                                                                              |
|                      |   | Assess:<br>• Experience of bleeding and<br>cramping the first 24 hours post<br>misoprostol |
| S                    |   | <ul> <li>Persistent heavy bleeding</li> </ul>                                              |
|                      |   | <ul> <li>Signs of infection</li> </ul>                                                     |
| ef                   |   | and                                                                                        |
|                      |   | Day 21 direct or telephone                                                                 |
| )                    |   | Assess for:                                                                                |
|                      |   | <ul> <li>Heavy or persistent bleeding</li> </ul>                                           |
|                      |   | <ul> <li>Signs of infection</li> </ul>                                                     |
| ing<br>ol,<br>d<br>n |   | <ul> <li>Signs and symptoms of<br/>pregnancy (failed)</li> </ul>                           |
|                      |   | Use serum or low sensitivity<br>urine hCG test to confirm the<br>procedure                 |
|                      |   | Follow signs and symptoms to<br>resolution                                                 |
|                      |   | Confirm contraception plan                                                                 |
|                      |   | See PGP: Abortion or Miscarriage:<br>Management of presentation<br>following abortion or   |
|                      |   | miscarriage                                                                                |